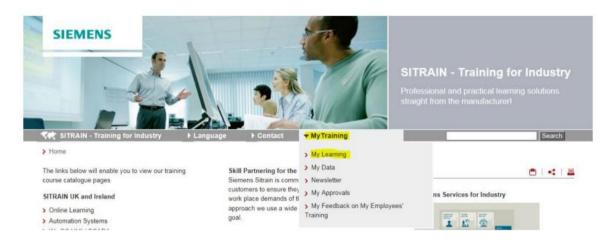

#### My Training - How to use

Click 'My Training' and then 'My Learning'

### You can then navigate between:

- 1. Current Training: Active and future courses events
  - a. Booked training: Current training including links to Web Based Training
  - b. Waiting list: If a course is fully booked you can be added to the waitlist until it becomes available
  - c. Request list: Training courses you are interested in but are unable to find available dates to attend
  - d. Notepad: notepad where notes may be stored
- 2. History: Courses already completed