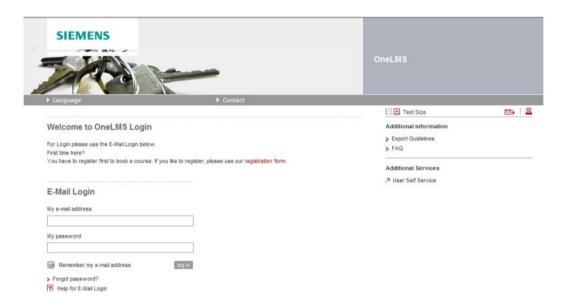

### My Training - How to Guide

My Training - Login

To login click here

If you already have a password, you can login directly.

If you have forgotten your password please fill in your email address and click Forgot password? You will receive an email with a temporary password used to login, then you can choose your own password.