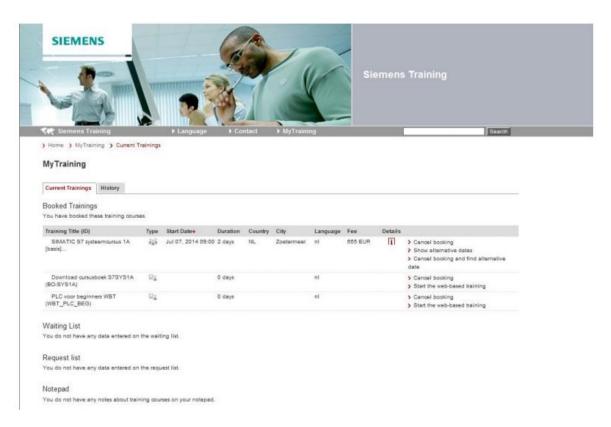

### You can then navigate between:

- 1. Current Training: Active and future courses events
  - a. Booked training: Current training including links to Web Based Training
  - b. Waiting list: If a course is fully booked you can be added to the waitlist until it becomes available
  - c. Request list: Training courses you are interested in but are unable to find available dates to attend
  - d. Notepad: notepad where notes may be stored
- 2. History: Courses already completed