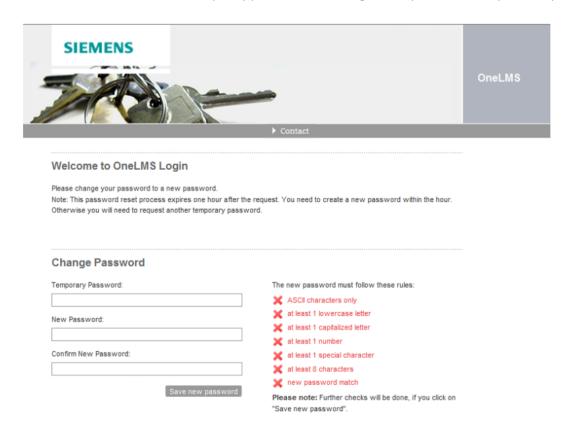

### My Training - How to Guide

My Training - Login

To login click here

If you already have a password, you can login directly.

If you have forgotten your password please fill in your email address and click Forgot password? You will receive an email with a temporary password used to login, then you can choose your own password.