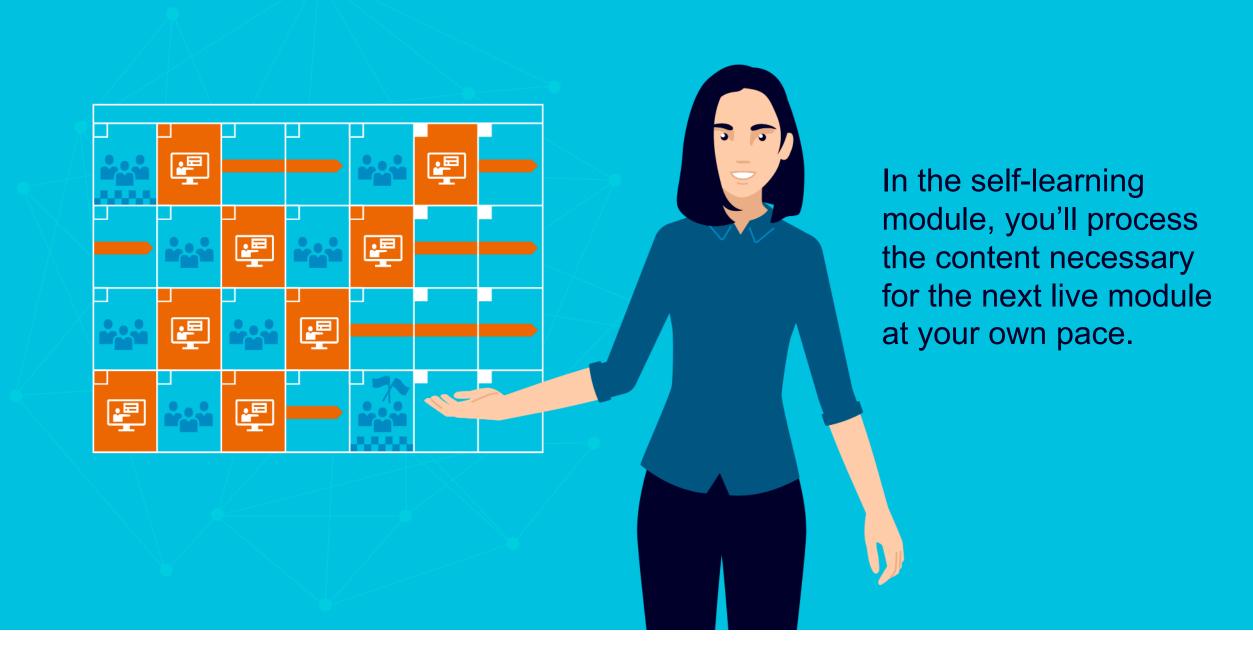

## **SITRAIN Learning Journey**

Sustainable learning success in just a few weeks





A Learning Journey combines live modules, self-learning modules and on-demand content with individualized, practical support in coaching sessions.



Live Modules take place several times a week and are one to four hours long.



You'll meet simultaneously with other learners and a learning consultant in a virtual classroom.









It allows you to deepen your knowledge, pursue side topics, and strengthen the basics with materials selected by our specialists.







In dialogue with the learning consultant, you can apply what you've learned to specific tasks encountered in **your** daily work routine.





Thanks to the ideal combination of four learning methods -

- self-learning
- on-demand
- individual

the Learning Journey provides the best possible conditions for sustainable and successful learning!

## **Disclaimer**

## © Siemens 2023

Subject to changes and errors. The information given in this document only contains general descriptions and/or performance features which may not always specifically reflect those described, or which may undergo modification in the course of further development of the p