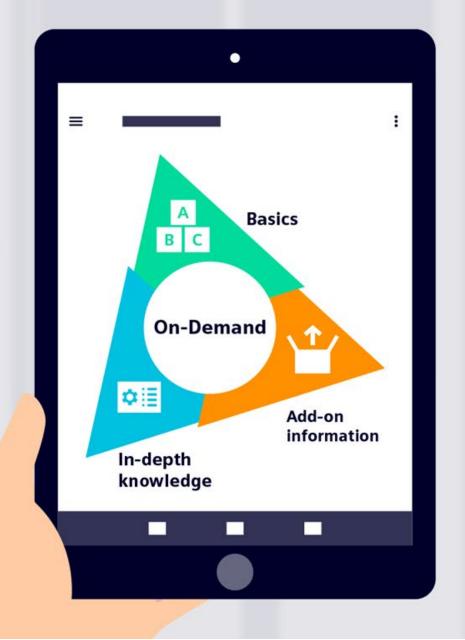

In dialogue with the learning consultant, you can apply what you've learned to specific tasks encountered in **your** daily work routine.

Thanks to the ideal combination of four learning methods -

- self-learning
- on-demand
- individual