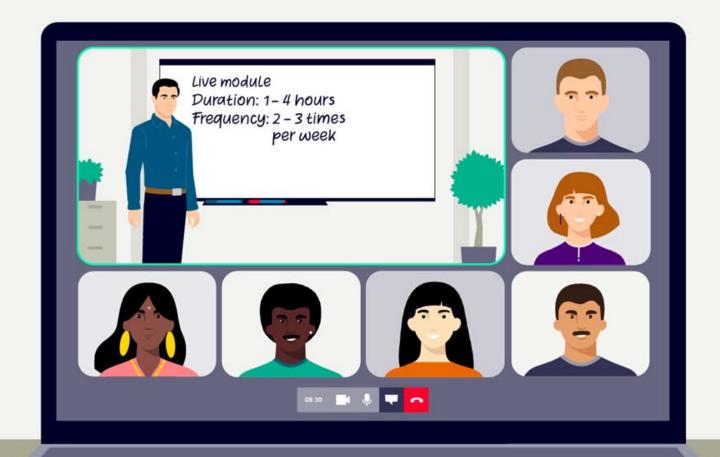

Live Modules take place several times a week and are one to four hours long.

You'll meet simultaneously with other learners and a learning consultant in a virtual classroom.

It allows you to deepen your knowledge, pursue side topics, and strengthen the basics with materials selected by our specialists.

In dialogue with the learning consultant, you can apply what you've learned to specific tasks encountered in **your** daily work routine.

Thanks to the ideal combination of four learning methods -

- self-learning
- on-demand
- individual