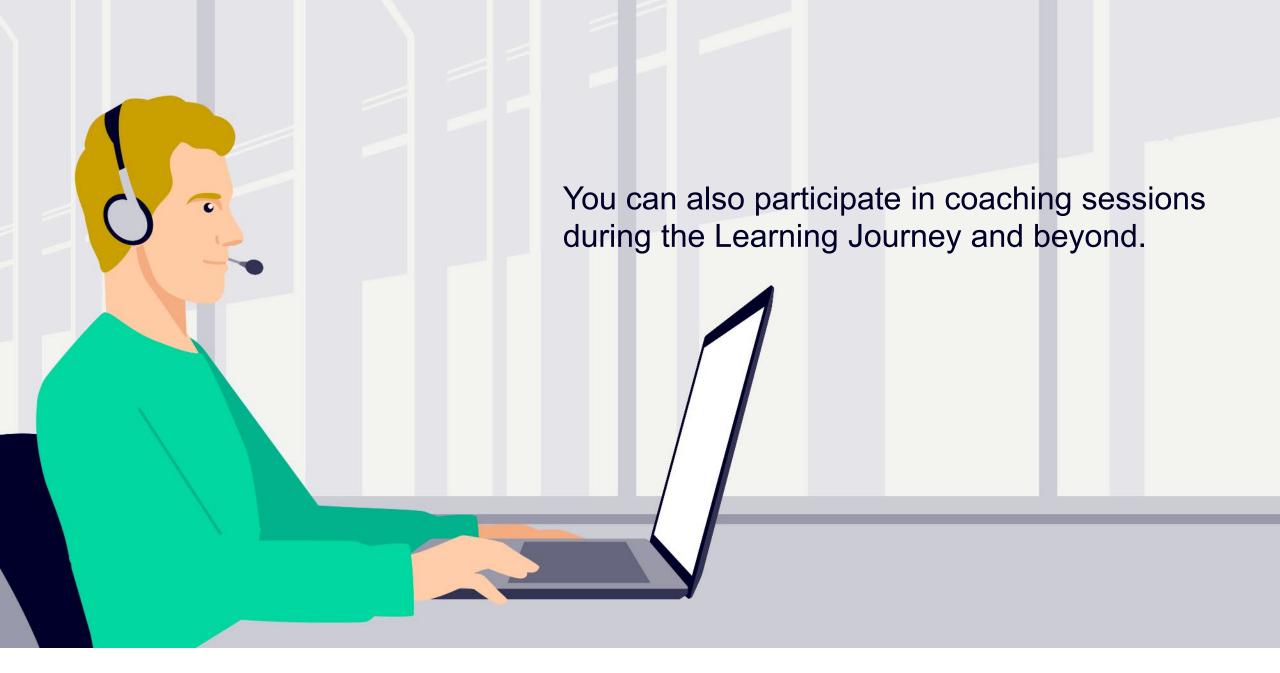

In dialogue with the learning consultant, you can apply what you've learned to specific tasks encountered in **your** daily work routine.

Thanks to the ideal combination of four learning methods -

- self-learning
- on-demand
- individual