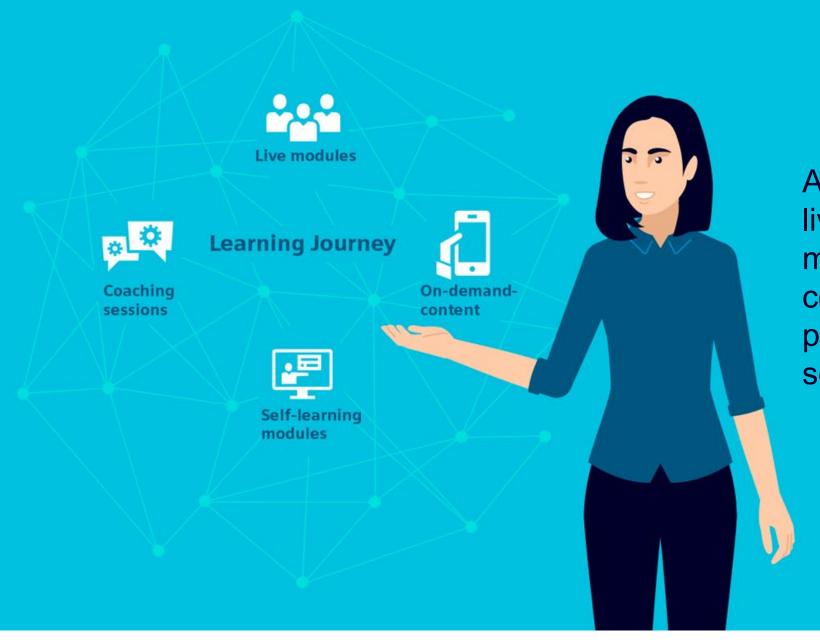

## **SITRAIN Learning Journey**

Sustainable learning success in just a few weeks

A Learning Journey combines live modules, self-learning modules and on-demand content with individualized, practical support in coaching sessions.

Live Modules take place several times a week and are one to four hours long.

You'll meet simultaneously with other learners and a learning consultant in a virtual classroom.

It allows you to deepen your knowledge, pursue side topics, and strengthen the basics with materials selected by our specialists.

In dialogue with the learning consultant, you can apply what you've learned to specific tasks encountered in **your** daily work routine.

Thanks to the ideal combination of four learning methods -

- self-learning
- on-demand
- individual

the Learning Journey provides the best possible conditions for sustainable and successful learning!