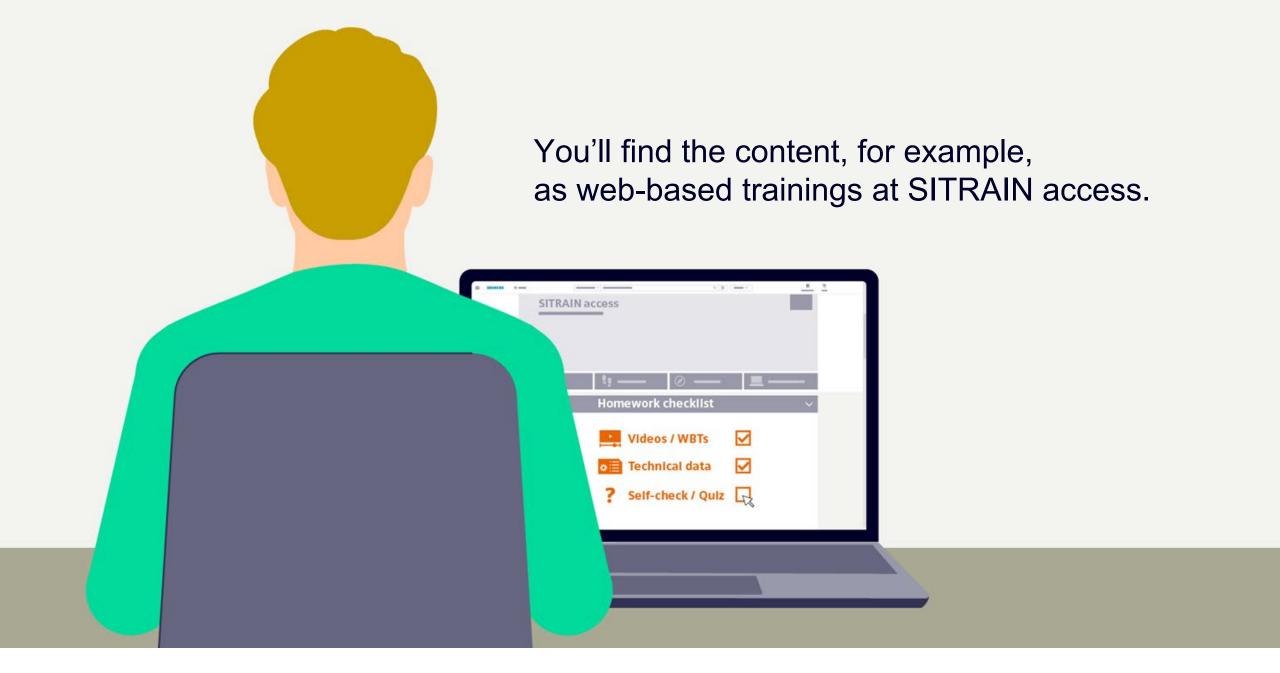

## **SITRAIN Learning Journey**

Sustainable learning success in just a few weeks

A Learning Journey combines live modules, self-learning modules and on-demand content with individualized, practical support in coaching sessions.