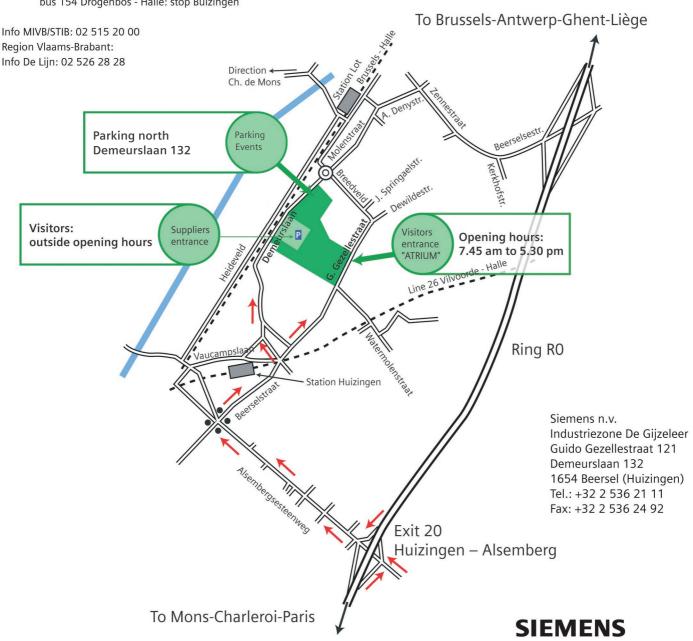

Coming from Liège and Namur: go in the direction of Mons (RO) till exit 23, where you have to go in the direction of Ghent (RO/E19)

On the E19, take exit 20 "Huizingen - Alsemberg" Go in the direction of Huizingen till the crossing with traffic lights. Turn right.

### By Train:

Line 26 - Vilvoorde-Halle: Huizingen station Line 96 - Brussel-Halle: Lot station

#### By bus:

MIVB: bus 50 (leaves from Brussels South/Midi station) till terminus (Lot station)

De Lijn: bus153 Drogenbos - Ninove: stop Buizingen bus 154 Drogenbos - Halle: stop Buizingen

Global network of innovation