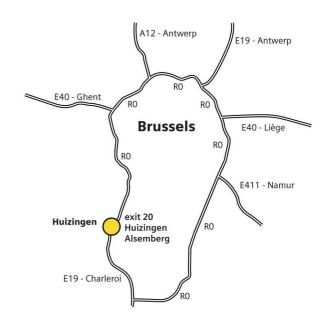

#### By car:

Coming from Antwerp: go in the direction of Ghent (R0) till the cloverleaf in Groot-Bijgaarden.

From there, go in the direction of Bergen (RO).

Coming from Ghent: go in the direction of Mons (R0) at the cloverleaf in Groot-Bijgaarden,

Coming from Liège and Namur: go in the direction of Mons (RO) till exit 23, where you have to go in the direction of Ghent (RO/E19)

On the E19, take exit 20 "Huizingen - Alsemberg" Go in the direction of Huizingen till the crossing with traffic lights. Turn right.