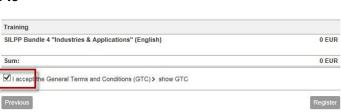

Overview

Confirmation

4+5) **Overview** and **Confirmation**: In Confirmation you accept the General Terms and Conditions to complete your booking.

You will receive a **Boking Confirmation** within the next days.