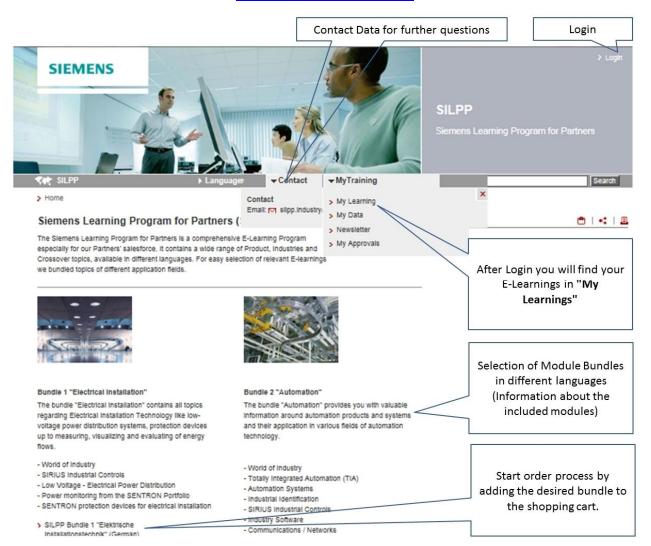

#### 2. Booking

For easy selection of relevant E-Learnings we bundled topics of different application fields. One the SILPP homepage you see an overview of the SILPP Bundles. Click at the desired **bundle**.

If you like to book only some selected E-Learnings, please go to "**Single Modules**" at the bottom of the page.

To book the desired SILPP bundle / Single Module go to "Dates and Registration".

Description

Content

The bundle "Electrical Installation" contains all topics regarding Electrical Installation
Technology like low-voltage power distribution systems, protection devices up to measuring, visualizing and evaluating of energy flows.

Click at "Shopping Cart" to proceed with the order process. If you like to book more than one bundle finish the order process of the first learning program. Select then the next one and finish ordering again.

## 3. Working on your E-Learning Modules

Click at the access link in the booking confirmation. Login with your E-mail adress and password:

Click at **My Learning** to go to your learning environment.

At **MyTraining** all booked modules are listed. Start the desired E-Learning.