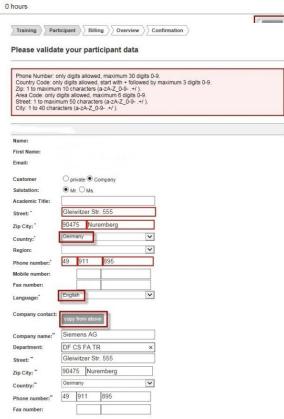

You will be guided through the following booking-process:

1) At **Training** you confirm the chosen Bundle / Single Module:

2) At **Participant** please complete your user data. Fields marked with an asterisk\* are obligatory. "Company" should be selected. You may copy your company address if applicable.