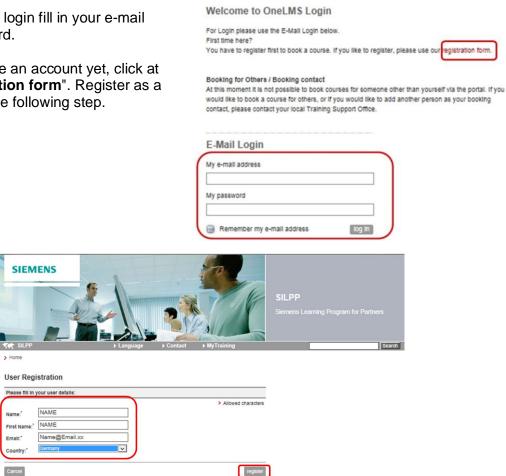

### 1. Registration

It is necessary to register once at the learning platform.

If you already have a login fill in your e-mail address and password.

If you don't have have an account yet, click at "... use our registration form". Register as a new SILPP user in the following step.

After having clicked at "register" you receive an e-mail containing a link to activate your account. Click at this link and enter your personal password.

Click at "Submit" to activate your account. You are now logged in and can continue booking your SILPP bundle / Module. Click "Next" to enter and validate your participant data.