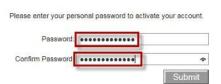

After having clicked at "register" you receive an e-mail containing a link to activate your account. Click at this link and enter your personal password.

Click at "Submit" to activate your account. You are now logged in and can continue booking your SILPP bundle / Module. Click "Next" to enter and validate your participant data.