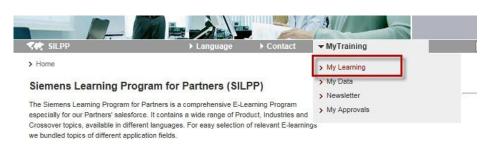

## 3. Working on your E-Learning Modules

Click at the access link in the booking confirmation. Login with your E-mail adress and password:

Click at **My Learning** to go to your learning environment.

At **MyTraining** all booked modules are listed. Start the desired E-Learning.