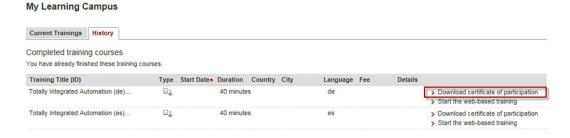

#### **Important:**

To obtain the certificate, you have to go through **every step (main pages)** in the learning module, using the "next step" button ">"!

In **History** your passed E-Learnings are listed and the **certificate** can be downloaded if necessary.