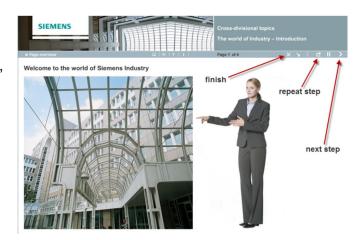

The E-Learning starts automatically. Each SILPP module consists of one or more learning chapters and one final test. Start the next chapter by clicking it on the left side:

After having finished one chapter, click on "X" to save your training status.

After having successfully passed the final test, click again at the "X" to save your test result.

#### **Important:**

To obtain the certificate, you have to go through **every step (main pages)** in the learning module, using the "next step" button ">"!

In **History** your passed E-Learnings are listed and the **certificate** can be downloaded if necessary.