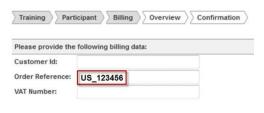

3) At **Billing** fill in the SILPP Login you received from your Siemens contact (e.g. US\_123456) in "Order Reference". This step is very important, because this SILPP login authorizes you to get access to your E-Learnings for free!