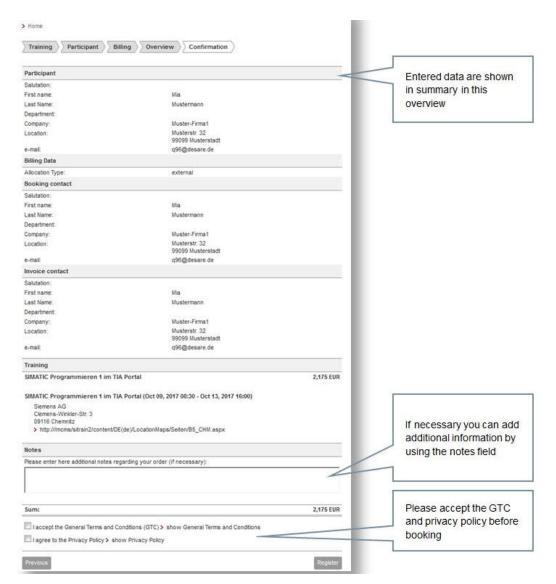

### Note:

Booking contact: Person used by SITRAIN to receive booking confirmation, course invitation and other

contacts.

Billing contact: Person who should receive the bill of booked courses.

The step "overview" shows in summary all entered data and the chosen course in an overview. You can enter additional information which could be important for SITRAIN in the notes field.

After accepting the GTCs and privacy policy you can complete the booking by using the "register" button.

After sending the booking you will receive a message to the entered e-mail address.

With this message you receive the confirmation of the receipt of your booking in our system but NOT a confirmation of your booking.