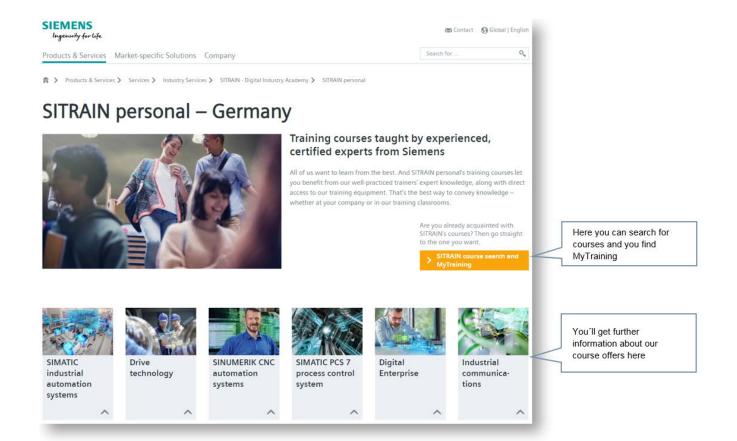

## Course search

Numerous selection options and a search function help you to find your course.