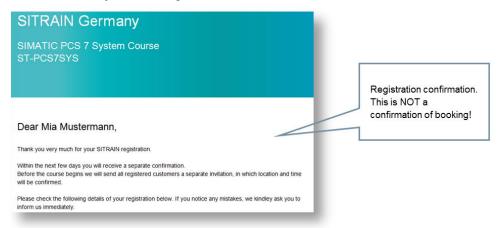

After accepting the GTCs and privacy policy you can complete the booking by using the "register" button.

After sending the booking you will receive a message to the entered e-mail address.

With this message you receive the confirmation of the receipt of your booking in our system but NOT a confirmation of your booking.

Due to export control laws we have to verify all bookings.

After completing the verification, you (or your deviating contact) will receive a binding confirmation of your booking.