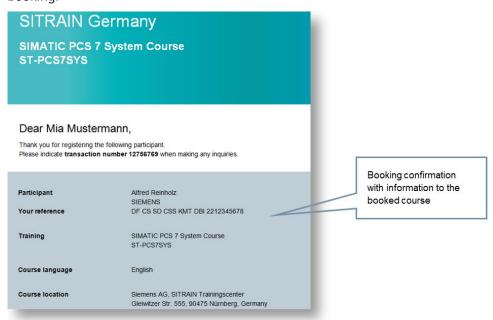

Due to export control laws we have to verify all bookings.

After completing the verification, you (or your deviating contact) will receive a binding confirmation of your booking.