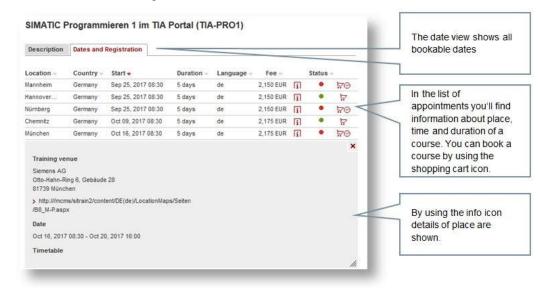

# **Booking**

On the detail page of a course you will find information about it, e.g. objectives or needed requirements.

On the date view you will find an overview of dates of the selected course.

Here you can see at which place and at what time a course occurs. By using the information icon you can see details of the course, e.g. the exact address.