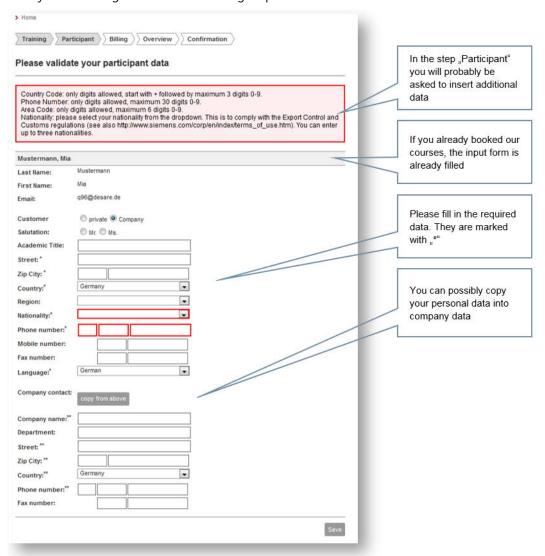

In the step "Participant" you will probably be asked to insert additional data.

If you already booked our courses in the past, the input form is already filled with your data of previous bookings.

Please validate your participant data thoroughly. With \* marked fields are required fields and you have to fill in them to continue the booking process.