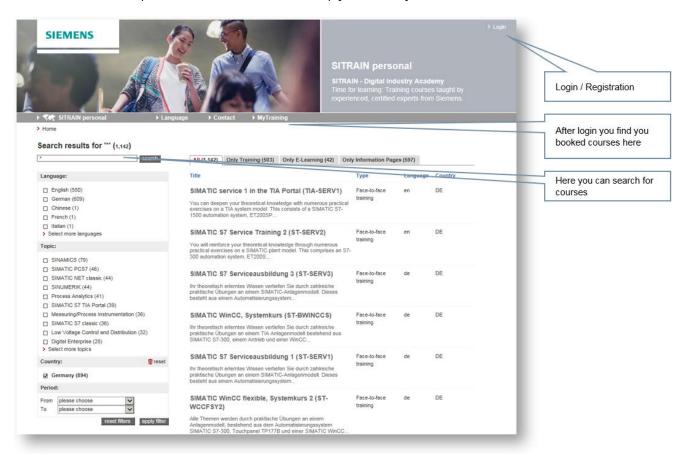

## Course search

Numerous selection options and a search function help you to find your course.