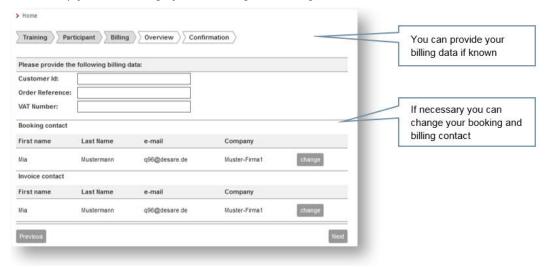

Save your data to go to the next booking step.

If you already know your billing information, you can insert them in the "billing" step optionally. In this step you can change your booking and billing contact.

### Note:

Booking contact: Person used by SITRAIN to receive booking confirmation, course invitation and other

contacts.

Billing contact: Person who should receive the bill of booked courses.

The step "overview" shows in summary all entered data and the chosen course in an overview. You can enter additional information which could be important for SITRAIN in the notes field.