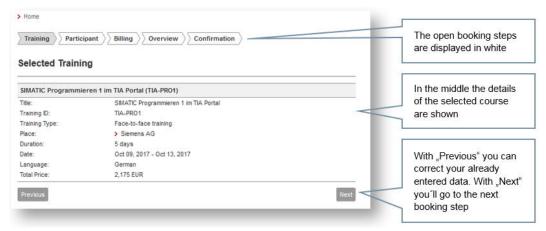

You can start your booking by using the shopping cart icon.

In the first step of the 5-step booking process course details are displayed again.

With the "Previous" button you can go to the previous step, "Next" takes you to the next booking step.