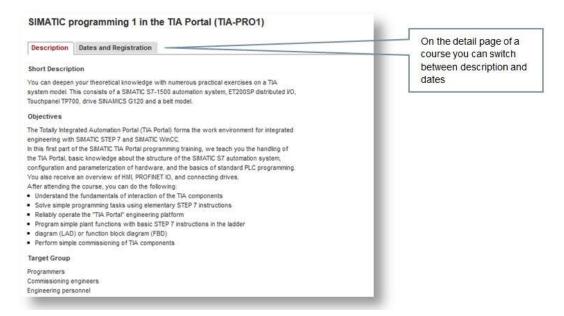

# **Booking**

On the detail page of a course you will find information about it, e.g. objectives or needed requirements.

On the date view you will find an overview of dates of the selected course.

Here you can see at which place and at what time a course occurs. By using the information icon you can see details of the course, e.g. the exact address.